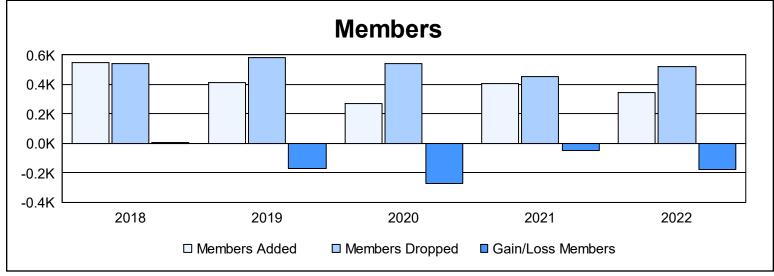

District 356 F

As of June 2022 Cumulative

| Year      | New<br>Clubs | Dropped<br>Clubs | Gain/<br>Loss<br>Clubs | New<br>Members | Charter<br>Members | Reinstate<br>Members | Transfer<br>Members | Total<br>Member<br>Added | Total<br>Members<br>Dropped | Gain/<br>Loss<br>Members |
|-----------|--------------|------------------|------------------------|----------------|--------------------|----------------------|---------------------|--------------------------|-----------------------------|--------------------------|
| 2017-2018 | 2            | 3                | -1                     | 465            | 52                 | 24                   | 6                   | 547                      | 543                         | 4                        |
| 2018-2019 | 2            | 5                | -3                     | 355            | 44                 | 11                   | 3                   | 413                      | 582                         | -169                     |
| 2019-2020 | 0            | 3                | -3                     | 242            | 3                  | 18                   | 8                   | 271                      | 541                         | -270                     |
| 2020-2021 | 2            | 2                | 0                      | 284            | 83                 | 41                   | 0                   | 408                      | 454                         | -46                      |
| 2021-2022 | 0            | 7                | -7                     | 320            | 6                  | 14                   | 4                   | 344                      | 520                         | -176                     |
| Average   | 1            | 4                | -3                     | 333            | 38                 | 22                   | 4                   | 397                      | 528                         | -131                     |