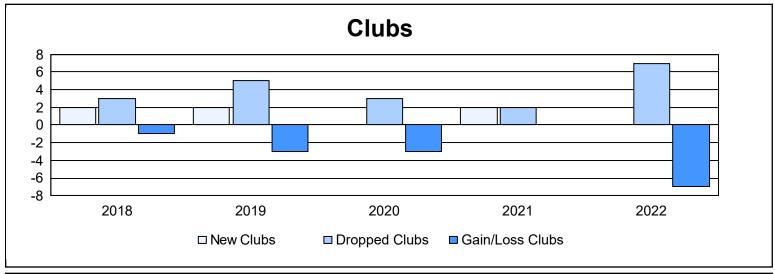

District 356 F

As of June 2022 Cumulative

| Year      | New<br>Clubs | Dropped<br>Clubs | Gain/<br>Loss<br>Clubs | New<br>Members | Charter<br>Members | Reinstate<br>Members | Transfer<br>Members | Total<br>Member<br>Added | Total<br>Members<br>Dropped | Gain/<br>Loss<br>Members |
|-----------|--------------|------------------|------------------------|----------------|--------------------|----------------------|---------------------|--------------------------|-----------------------------|--------------------------|
| 2017-2018 | 2            | 3                | -1                     | 465            | 52                 | 24                   | 6                   | 547                      | 543                         | 4                        |
| 2018-2019 | 2            | 5                | -3                     | 355            | 44                 | 11                   | 3                   | 413                      | 582                         | -169                     |
| 2019-2020 | 0            | 3                | -3                     | 242            | 3                  | 18                   | 8                   | 271                      | 541                         | -270                     |
| 2020-2021 | 2            | 2                | 0                      | 284            | 83                 | 41                   | 0                   | 408                      | 454                         | -46                      |
| 2021-2022 | 0            | 7                | -7                     | 320            | 6                  | 14                   | 4                   | 344                      | 520                         | -176                     |
| Average   | 1            | 4                | -3                     | 333            | 38                 | 22                   | 4                   | 397                      | 528                         | -131                     |